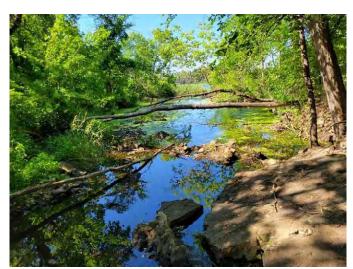

HEI and District staff completed a walk-through of the entire RCD 4 open channel in August 2022 from Oasis Pond to Little Lake Johanna. Conditions were documented via photographs, videos, and notes (see photos in **Appendix A**). Some of the open channel (particularly in downstream portions closer to Little Lake Johana) has been lined with grouted riprap, which is generally in good condition. However, large vegetation, brush, and trees prevent access for maintenance. There are also deadfalls within the channel in many of the treed areas, which can lead to reduction in capacity of the drainage ditch. The tree canopy causes heavy shading of the banks resulting in scarcity of vegetation and ground cover, which can lead to bank erosion and excess sedimentation downstream.

In addition to the usual difficulty of tree clearing associated with repairing ditches that have not had regular maintenance, RCD 4 is also located in a developed area. As a result, there are multiple locations along the ditch where fences, retaining walls, and trails are located within the area required for maintenance access. At approximate station 40+50, a walking path begins on the eastern side of the ditch and continues downstream to Lydia Ave. There are multiple retaining walls located adjacent to the path that limit access to Lydia Ave. On the west bank of the ditch from Oasis Pond to Lydia Ave there is no direct access due to the proximity of residential yards to the ditch. Along the north side of Lydia Ave, there is limited access to the west bank due to the proximity of houses. However, on the east bank there is a maintenance road located near the University of Northwestern baseball field. This access road leads to a walking path along the east bank of the drainage ditch until the ditch reaches Little Johanna Lake.

## PROPOSED REPAIR

The purpose of the proposed repair is to restore a maintenance corridor and reestablish stabilizing vegetation and ground cover along the banks of RCD 4 Main Trunk from Oasis Pond to Lake Johanna. The banks and ROW are densely vegetated with trees and brush which make access difficult, shade the banks, and prevent stabilizing vegetation from growing. Repairs in this reach would include removal of vegetation (trees/brush) within the channel, including deadfalls, and clearing of trees and brush along one side of the channel to provide maintenance access. Due to the lack of available space to dispose of wood chips on site, all cleared tree and vegetation debris must be hauled offsite. No significant sediment removal or spoiling of sediment is anticipated for this project. All areas disturbed by the clearing efforts will be stabilized and reseeded with shade tolerant vegetation as some canopy is expected to remain from the opposite bank from which clearing activities are occurring. Additional erosion control practices (e.g. blanketing) may be required in some areas adjacent to the project work limits as the site is cleared and scoured areas become more apparent.