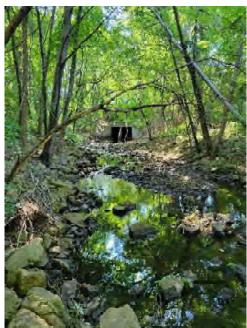

HEI and District staff completed a walk-through of the entire RCD 4 open channel in August 2022 from Oasis Pond to Little Lake Johanna. Conditions were documented via photographs, videos, and notes (see photos in **Appendix A**). Some of the open channel (particularly in downstream portions closer to Little Lake Johana) has been lined with grouted riprap, which is generally in good condition. However, large vegetation, brush, and trees prevent access for maintenance. There are also deadfalls within the channel in many of the treed areas, which can lead to reduction in capacity of the drainage ditch. The tree canopy causes heavy shading of the banks resulting in scarcity of vegetation and ground cover, which can lead to bank erosion and excess sedimentation downstream.

In addition to the usual difficulty of tree clearing associated with repairing ditches that have not had regular maintenance, RCD 4 is also located in a developed area. As a result, there are multiple locations along the ditch where fences, retaining walls, and trails are located within the area required for maintenance access. At approximate station 40+50, a walking path begins on the eastern side of the ditch and continues downstream to Lydia Ave. There are multiple retaining walls located adjacent to the path that limit access to Lydia Ave. On the west bank of the ditch from Oasis Pond to Lydia Ave there is no direct access due to the proximity of residential yards to the ditch. Along the north side of Lydia Ave, there is limited access to the west bank due to the proximity of houses. However, on the east bank there is a maintenance road located near the University of Northwestern baseball field. This access road leads to a walking path along the east bank of the drainage ditch until the ditch reaches Little Johanna Lake.

## PROPOSED REPAIR

The purpose of the proposed repair is to restore a maintenance corridor and reestablish stabilizing vegetation and ground cover along the banks of RCD 4 Main Trunk from Oasis Pond to Lake Johanna. The banks and ROW are densely vegetated with trees and brush which make access difficult, shade the banks, and prevent stabilizing vegetation from growing. Repairs in this reach would include removal of vegetation (trees/brush) within the channel, including deadfalls, and clearing of trees and brush along one side of the channel to provide maintenance access. Due to the lack of available space to dispose of wood chips on site, all cleared tree and vegetation debris must be hauled offsite. No significant sediment removal or spoiling of sediment is anticipated for this project. All areas disturbed by the clearing efforts will be stabilized and reseeded with shade tolerant vegetation as some canopy is expected to remain from the opposite bank from which clearing activities are occurring. Additional erosion control practices (e.g. blanketing) may be required in some areas adjacent to the project work limits as the site is cleared and scoured areas become more apparent.