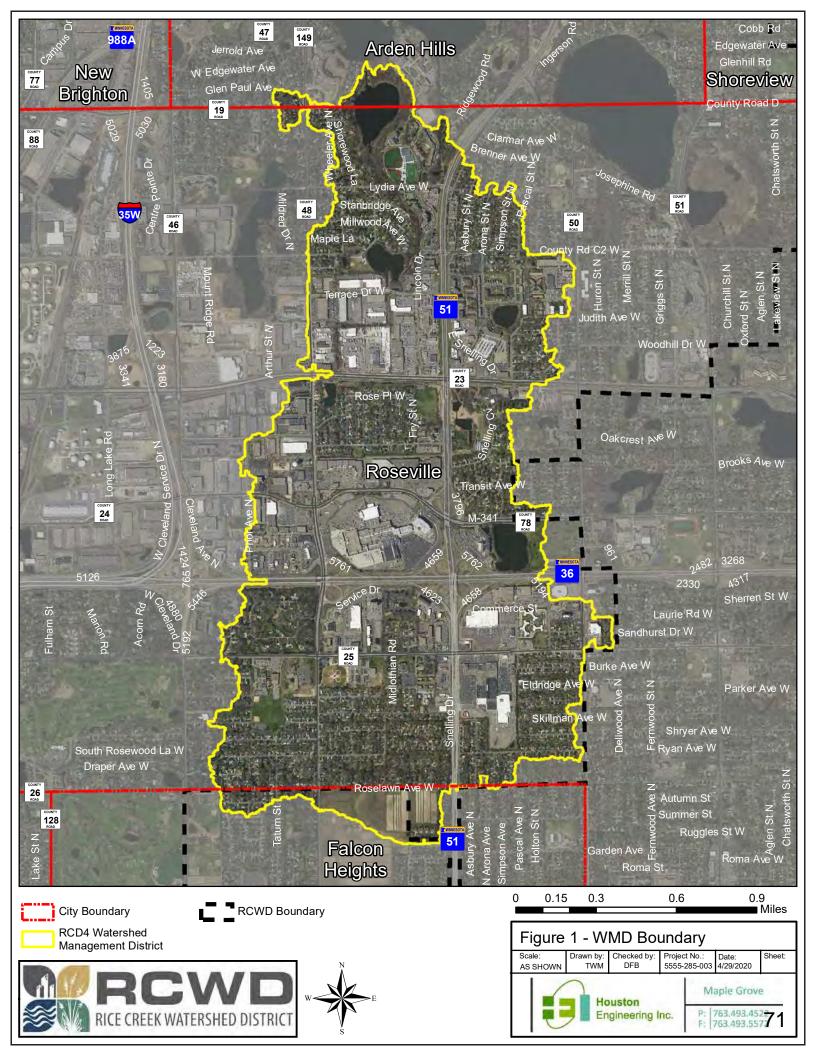

### LOCATION OF THE PUBLIC DRAINAGE SYSTEM

The RCD 4 public drainage system is located within Sections 4, 9, 25, and 10 (of T 29N, R 23W) and Section 33 (of T30N, R23W), within the Cities of Roseville and Arden Hills, Ramsey County. RCD 4 previously consisted of a Main Trunk and one connecting lateral, however, the portion of the RCD 4 Main Trunk south of Terrace Drive and the entirety of Lateral 1 have been transferred to the City of Roseville. Although this transfer changed management authority over a portion of the ditch, it does not change the drainage area of RCD 4, or the lands benefitted by the system. The drainage area that contributes runoff to the public drainage system is approximately 1,700 acres and is in an entirely urban environment with land uses including residential, commercial, and industrial. The public