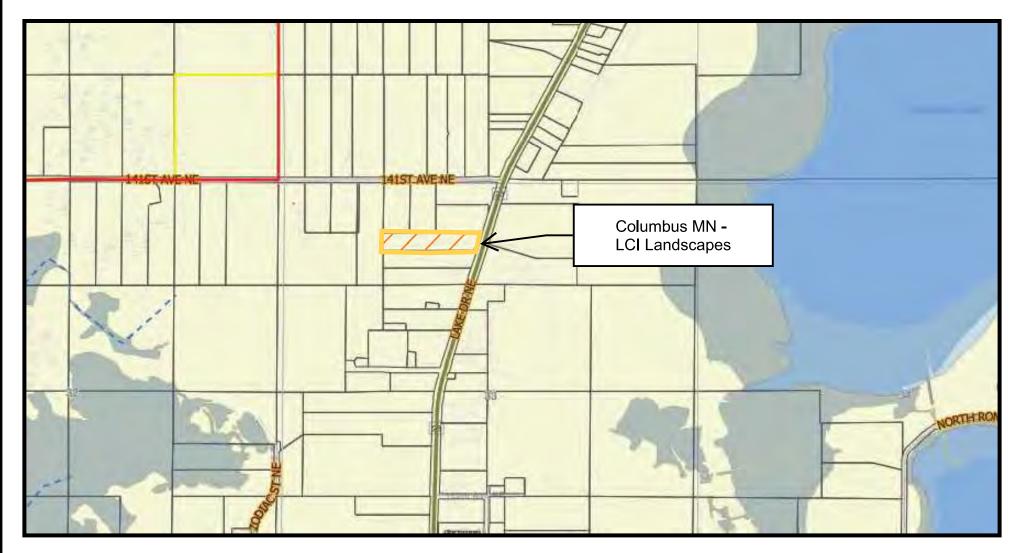

WORKING DOCUMENT: This Engineer's report is a draft or working document of RCWD staff and does not necessarily reflect action by the RCWD Board of Managers.

Permit Application Number: 23-060
Permit Application Name: LCI Landscapes

LCI Landscapes Attn: Tim O'Connor 13960 Lake Drive NE Columbus, MN 55025 Ph: 651-775-8933 tim@lcilandscapes.com

Project Name: LCI Landscapes

<u>Purpose</u>: FSD – Final Site Drainage; changing existing residence to a commercial office including site

improvements and building renovations.

Site Size: 6.46± acre parcel / 1.47 ± acres of disturbed area; existing and proposed impervious areas

are 1.03 ± acres and 1.25 ± acres, respectively.

Location: 13960 Lake Dr NE, Columbus, MN