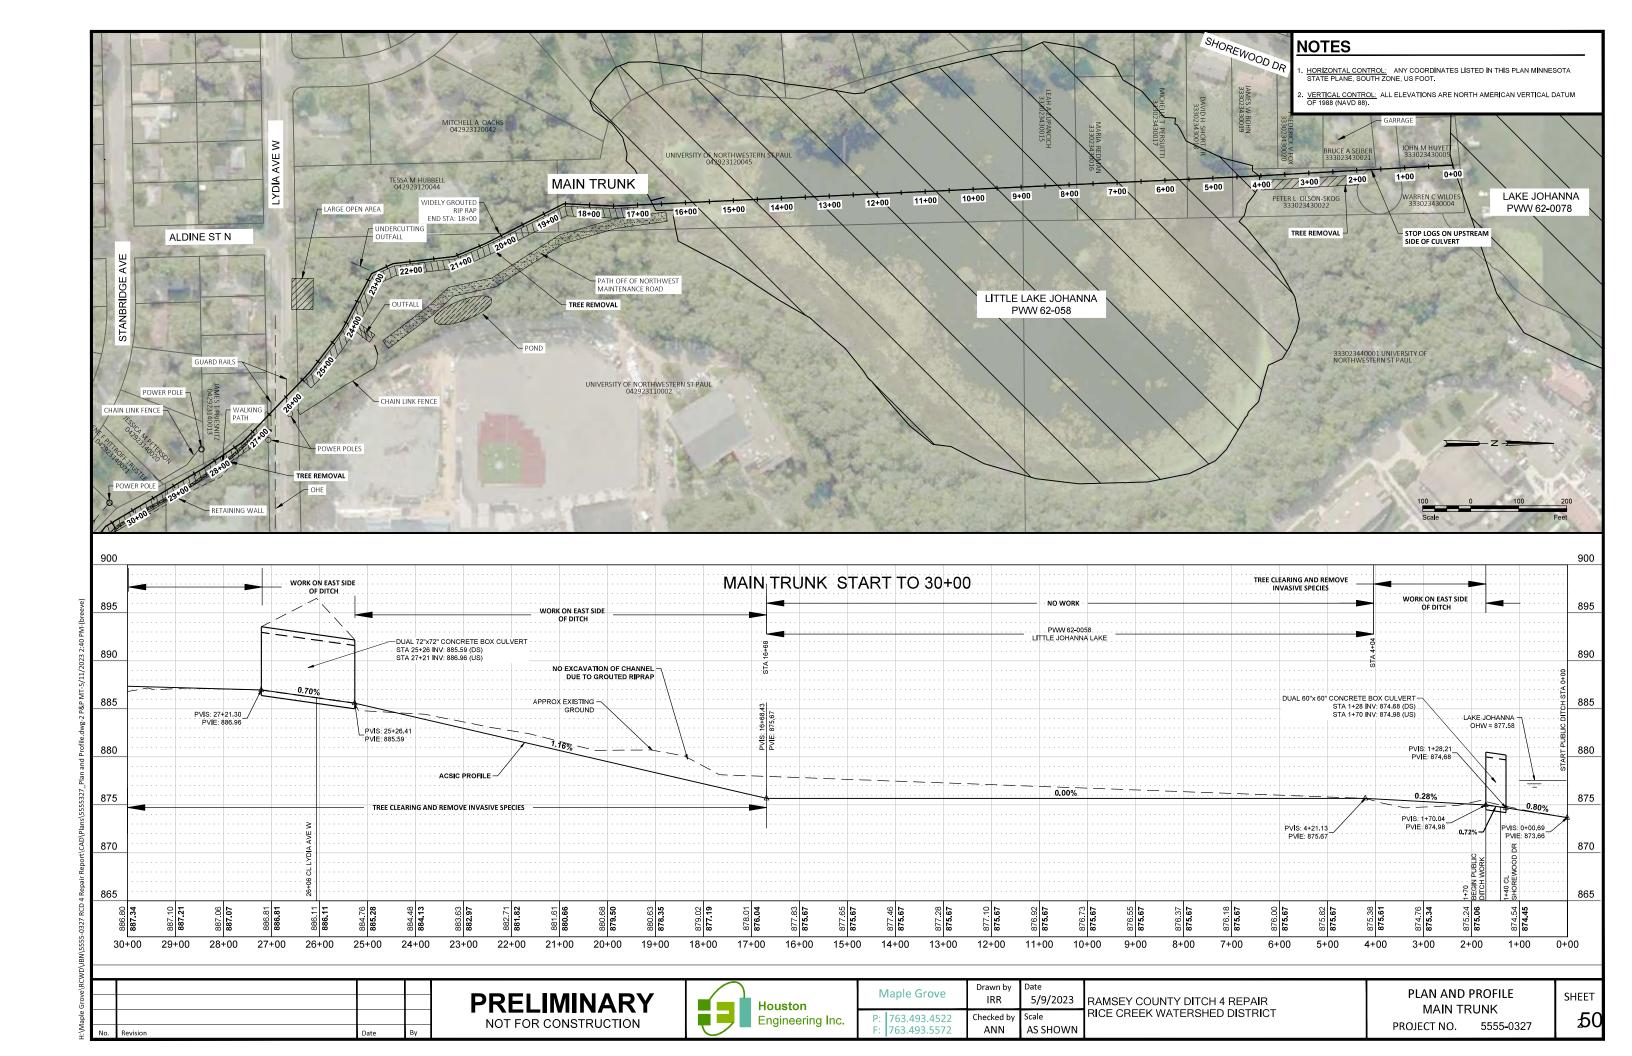

drainage system drains through Little Lake Johanna into Lake Johanna which in turn drains to Rice Creek. The terminus of the public drainage system is Lake Johanna. The system traverses through residential neighborhoods and the campus of Northwestern University. The location of RCD 4 is shown in **Figure 1**.

### CURRENT CONDITION OF THE SYSTEM

Houston Engineering, Inc. (HEI) completed a ground survey of RCD 4 in 2011, 2013, and 2016 as part of an effort to determine the as-constructed and subsequently improved condition (ACSIC) and reestablish the public drainage system record. HEI completed a follow-up survey in fall 2022 on the portion of RCD 4 Main Trunk between station 18+22 and 38+67 to verify sediment accumulation and locate eroded portions of the bank. The 2022 survey indicated little accumulation of sediment in the channel. This is due in part to the relatively steep ditch grade allowing sediment to remain in suspension and flow downstream to settle out in Little Lake Johanna. Upon seeing very little change to the ditch profile during the first portion of the survey, HEI and RCWD staff concurred that further profile investigation was unnecessary, and the survey of the remaining portions of the ditch was discontinued. The existing ditch bottom profile depicted in the Plan and Profile drawings (**Figure 2**) are based on the 2016 survey and verified with partial ditch survey in 2022.

HEI and District staff completed a walk-through of the entire RCD 4 open channel in August 2022 from Oasis Pond to Little Lake Johanna. Conditions were documented via photographs, videos, and notes (see photos in **Appendix A**). Some of the open channel (particularly in downstream portions closer to Little Lake Johana) has been lined with grouted riprap, which is generally in good condition. However, large vegetation, brush, and trees prevent access for maintenance. There are also deadfalls within the channel in many of the treed areas, which can lead to reduction in capacity of the drainage ditch. The tree canopy causes heavy shading of the banks resulting in scarcity of vegetation and ground cover, which can lead to bank erosion and excess sedimentation downstream.

In addition to the usual difficulty of tree clearing associated with repairing ditches that have not had regular maintenance, RCD 4 is also located in a developed area. As a result, there are multiple locations along the ditch where fences, retaining walls, and trails are located within the area required for maintenance access. At approximate station 40+50, a walking path begins on the eastern side of the ditch and continues downstream to Lydia Ave. There are multiple retaining walls located adjacent to the path that limit access to Lydia Ave. On the west bank of the ditch from Oasis Pond to Lydia Ave there is no direct access due to the proximity of residential yards to the ditch. Along the north side of Lydia Ave, there is limited access to the west bank due to the proximity of houses. However, on the east bank there is a maintenance road located near the University of Northwestern baseball field. This access road leads to a walking path along the east bank of the drainage ditch until the ditch reaches Little Johanna Lake.

## PROPOSED REPAIR

The purpose of the proposed repair is to restore a maintenance corridor and reestablish stabilizing vegetation and ground cover along the banks of RCD 4 Main Trunk from Oasis Pond to Lake Johanna. The banks and ROW are densely vegetated with trees and brush which make access difficult, shade the banks, and prevent stabilizing vegetation from growing. Repairs in this reach would include removal of vegetation (trees/brush) within the channel, including deadfalls, and clearing of trees and brush along one side of the channel to provide maintenance access. Due to the lack of available space to dispose of wood chips on site, all cleared tree and vegetation debris must be hauled offsite. No significant sediment removal or spoiling of sediment is anticipated for this project. All areas disturbed by the clearing efforts will be stabilized and reseeded with shade tolerant vegetation as some canopy is expected to remain from the opposite bank from which clearing activities are occurring. Additional erosion control practices (e.g. blanketing) may be required in some areas adjacent to the project work limits as the site is cleared and scoured areas become more apparent.