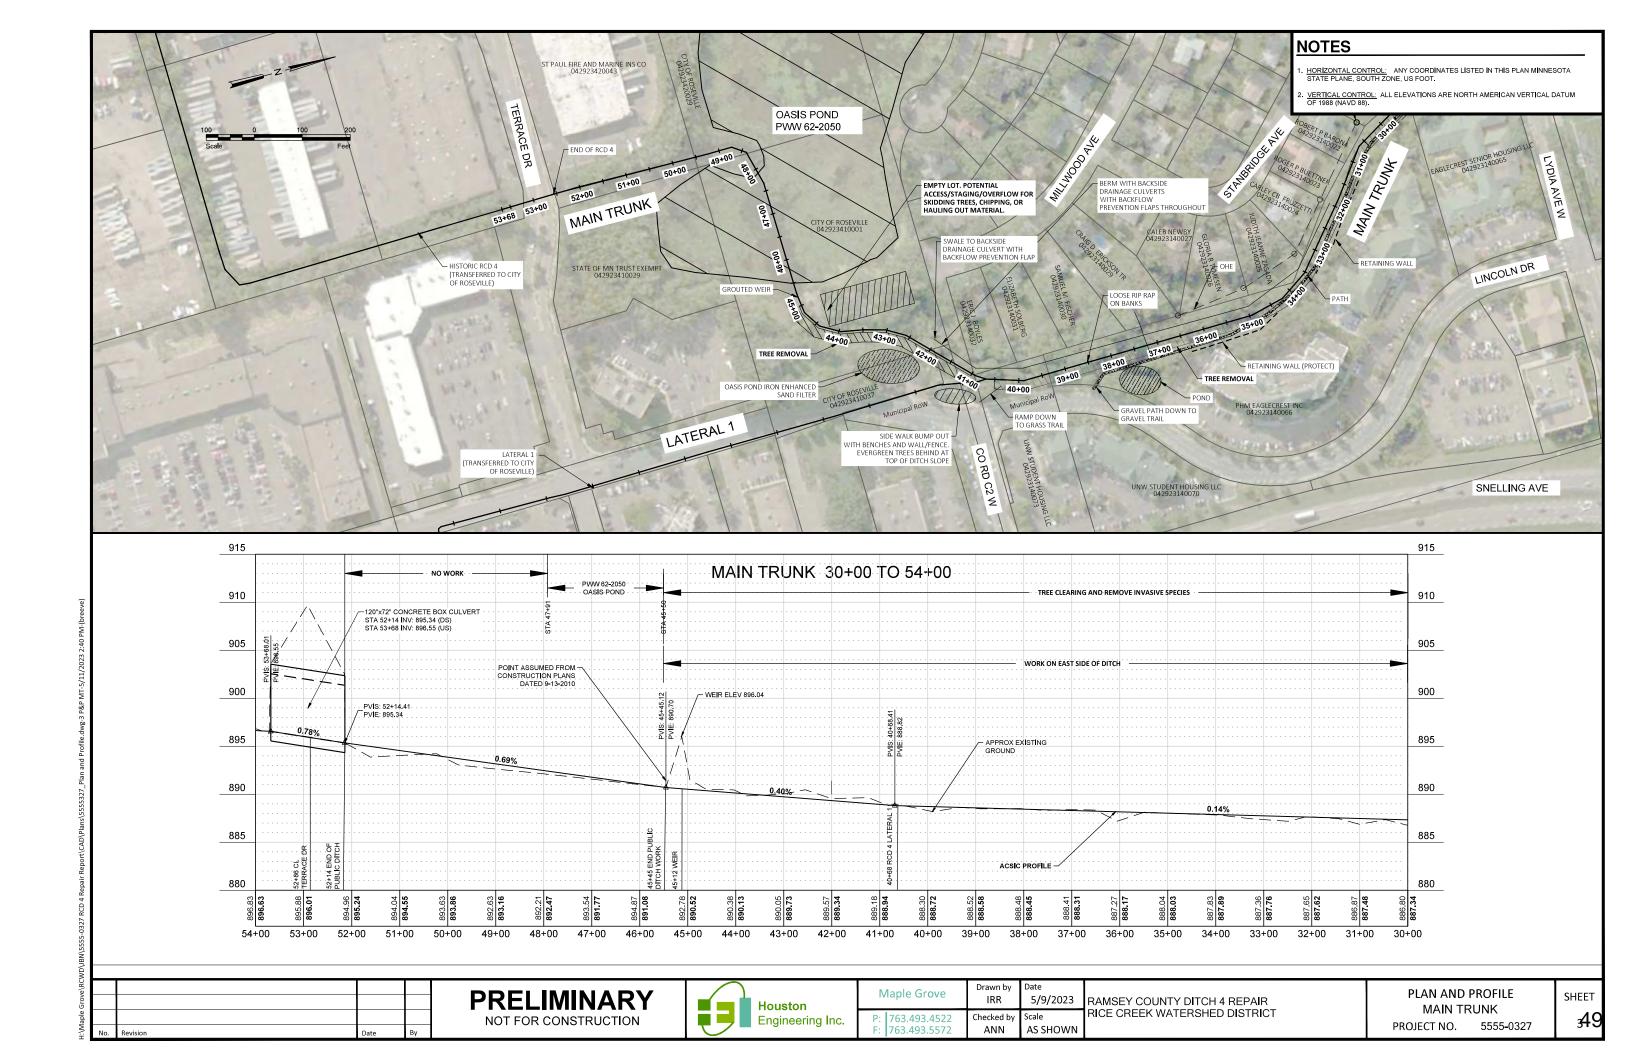

### CURRENT CONDITION OF THE SYSTEM

Houston Engineering, Inc. (HEI) completed a ground survey of RCD 4 in 2011, 2013, and 2016 as part of an effort to determine the as-constructed and subsequently improved condition (ACSIC) and reestablish the public drainage system record. HEI completed a follow-up survey in fall 2022 on the portion of RCD 4 Main Trunk between station 18+22 and 38+67 to verify sediment accumulation and locate eroded portions of the bank. The 2022 survey indicated little accumulation of sediment in the channel. This is due in part to the relatively steep ditch grade allowing sediment to remain in suspension and flow downstream to settle out in Little Lake Johanna. Upon seeing very little change to the ditch profile during the first portion of the survey, HEI and RCWD staff concurred that further profile investigation was unnecessary, and the survey of the remaining portions of the ditch was discontinued. The existing ditch bottom profile depicted in the Plan and Profile drawings (**Figure 2**) are based on the 2016 survey and verified with partial ditch survey in 2022.

HEI and District staff completed a walk-through of the entire RCD 4 open channel in August 2022 from Oasis Pond to Little Lake Johanna. Conditions were documented via photographs, videos, and notes (see photos in **Appendix A**). Some of the open channel (particularly in downstream portions closer to Little Lake Johana) has been lined with grouted riprap, which is generally in good condition. However, large vegetation, brush, and trees prevent access for maintenance. There are also deadfalls within the channel in many of the treed areas, which can lead to reduction in capacity of the drainage ditch. The tree canopy causes heavy shading of the banks resulting in scarcity of vegetation and ground cover, which can lead to bank erosion and excess sedimentation downstream.

In addition to the usual difficulty of tree clearing associated with repairing ditches that have not had regular maintenance, RCD 4 is also located in a developed area. As a result, there are multiple locations along the ditch where fences, retaining walls, and trails are located within the area required for maintenance access. At approximate station 40+50, a walking path begins on the eastern side of the ditch and continues downstream to Lydia Ave. There are multiple retaining walls located adjacent to the path that limit access to Lydia Ave. On the west bank of the ditch from Oasis Pond to Lydia Ave there is no direct access due to the proximity of residential yards to the ditch. Along the north side of Lydia Ave, there is limited access to the west bank due to the proximity of houses. However, on the east bank there is a maintenance road located near the University of Northwestern baseball field. This access road leads to a walking path along the east bank of the drainage ditch until the ditch reaches Little Johanna Lake.

## PROPOSED REPAIR

The purpose of the proposed repair is to restore a maintenance corridor and reestablish stabilizing vegetation and ground cover along the banks of RCD 4 Main Trunk from Oasis Pond to Lake Johanna. The banks and ROW are densely vegetated with trees and brush which make access difficult, shade the banks, and prevent stabilizing vegetation from growing. Repairs in this reach would include removal of vegetation (trees/brush) within the channel, including deadfalls, and clearing of trees and brush along one side of the channel to provide maintenance access. Due to the lack of available space to dispose of wood chips on site, all cleared tree and vegetation debris must be hauled offsite. No significant sediment removal or spoiling of sediment is anticipated for this project. All areas disturbed by the clearing efforts will be stabilized and reseeded with shade tolerant vegetation as some canopy is expected to remain from the opposite bank from which clearing activities are occurring. Additional erosion control practices (e.g. blanketing) may be required in some areas adjacent to the project work limits as the site is cleared and scoured areas become more apparent.

Project work is recommended to occur on the east side of RCD 4 between Little Lake Johanna and Oasis Pond due to accessibility concerns discovered during the site walk through with District Staff. Project work is recommended to occur on the east side of RCD 4 between Lake Johanna and Little Lake Johanna. The "working side" of ditch is displayed on the preliminary construction plans provided in **Appendix B.** Removal of additional poor condition trees immediately adjacent to the work limits will be taken into consideration during construction. That being trees that are imminent for falling either into the ditch or at risk of damaging structures.

### PRELIMINARY OPINION OF PROBABLE CONSTRUCTION COST

A Preliminary Opinion of Probable Construction Cost (POPCC) was developed for the recommended repairs and is included as **Appendix C**. Our cost estimate is approximately \$235,000 including a 20% construction contingency, 30% Engineering fee and \$10,000 Legal/Administrative fees. Major work line items include tree clearing, mobilization, traffic control & public safety for the recreational trail usage, and seeding & mulch. The cost estimate also includes protection of existing features, such as lateral connections, retaining walls and gravel trails.