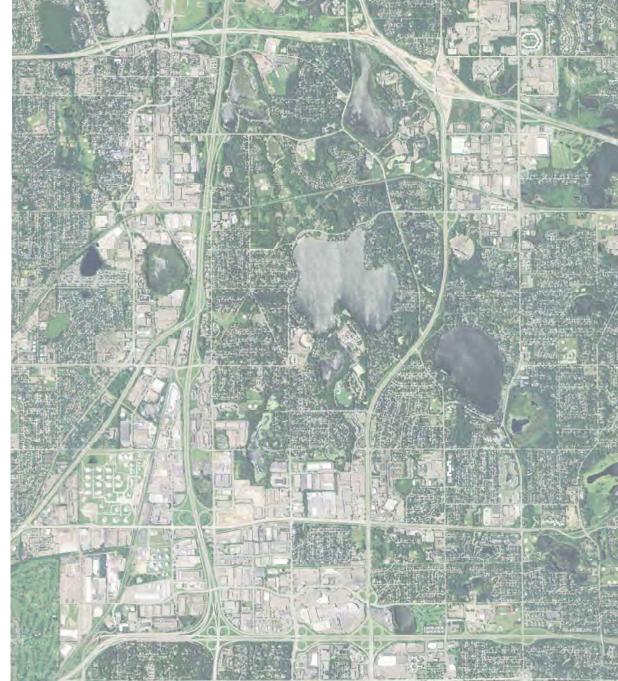

### LOCATION OF THE PUBLIC DRAINAGE SYSTEM

The RCD 4 public drainage system is located within Sections 4, 9, 25, and 10 (of T 29N, R 23W) and Section 33 (of T30N, R23W), within the Cities of Roseville and Arden Hills, Ramsey County. RCD 4 previously consisted of a Main Trunk and one connecting lateral, however, the portion of the RCD 4 Main Trunk south of Terrace Drive and the entirety of Lateral 1 have been transferred to the City of Roseville. Although this transfer changed management authority over a portion of the ditch, it does not change the drainage area of RCD 4, or the lands benefitted by the system. The drainage area that contributes runoff to the public drainage system is approximately 1,700 acres and is in an entirely urban environment with land uses including residential, commercial, and industrial. The public

drainage system drains through Little Lake Johanna into Lake Johanna which in turn drains to Rice Creek. The terminus of the public drainage system is Lake Johanna. The system traverses through residential neighborhoods and the campus of Northwestern University. The location of RCD 4 is shown in **Figure 1**.