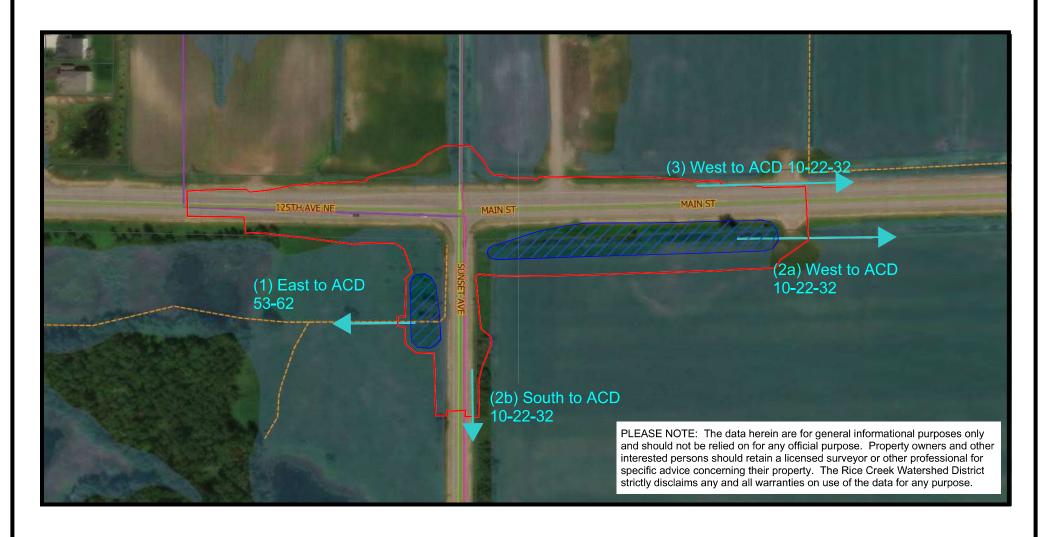

#### Findings:

- Description The project proposes to reconstruct and improve the intersections of CSAH 14 and CR 13. Project goals are to add a roundabout to improve the intersection. The project will increase the impervious area from 2.11± acres to 2.43± acres and disturb 4.69± acres overall. The project stormwater is conveyed along the corridor through various high and low points. Majority of the site drains to Marshan Lake through Anoka County Ditch 10-22-23, which is one Resource of Concern. A portion of the projects drains southwest towards Golden Lake through Anoka County Ditch 53-62. The applicant is a public entity and therefore is not charged an application fee.
- 2. <u>Stormwater</u> The applicant is proposing the BMPs as described below for the project:

| Doint of Discharge                  | 2-year (cfs) |          | 10-year (cfs) |          | 100-year (cfs) |          |
|-------------------------------------|--------------|----------|---------------|----------|----------------|----------|
| Point of Discharge                  | Existing     | Proposed | Existing      | Proposed | Existing       | Proposed |
| 1 (Drains east to ACD 53-62)        | 4.3          | 1.3      | 7.5           | 2.4      | 14.4           | 5.9      |
| 2a (Drains west to ACD 10-22-32)    | 3.5          | 1.5      | 6.1           | 2.8      | 11.0           | 7.0      |
| 2b (Drains south to ACD 10-22-32)   | 3.5          | 2.8      | 6.1           | 5.3      | 11.0           | 10.7     |
| 3 (Drains west to ACD 10-<br>22-32) | 6.7          | 5.0      | 11.9          | 9.8      | 20.3           | 18.9     |
| Totals                              | 18.0         | 10.6     | 31.6          | 20.3     | 56.7           | 42.5     |