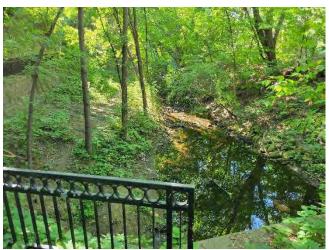

HEI and District staff completed a walk-through of the entire RCD 4 open channel in August 2022 from Oasis Pond to Little Lake Johanna. Conditions were documented via photographs, videos, and notes (see photos in **Appendix A**). Some of the open channel (particularly in downstream portions closer to Little Lake Johana) has been lined with grouted riprap, which is generally in good condition. However, large vegetation, brush, and trees prevent access for maintenance. There are also deadfalls within the channel in many of the treed areas, which can lead to reduction in capacity of the drainage ditch. The tree canopy causes heavy shading of the banks resulting in scarcity of vegetation and ground cover, which can lead to bank erosion and excess sedimentation downstream.

In addition to the usual difficulty of tree clearing associated with repairing ditches that have not had regular maintenance, RCD 4 is also located in a developed area. As a result, there are multiple locations along the ditch where fences, retaining walls, and trails are located within the area required for maintenance access. At approximate station 40+50, a walking path begins on the eastern side of the ditch and continues downstream to Lydia Ave. There are multiple retaining walls located adjacent to the path that limit access to Lydia Ave. On the west bank of the ditch from Oasis Pond to Lydia Ave there is no direct access due to the proximity of residential yards to the ditch. Along the north side of Lydia Ave, there is limited access to the west bank due to the proximity of houses. However, on the east bank there is a maintenance road located near the University of Northwestern baseball field. This access road leads to a walking path along the east bank of the drainage ditch until the ditch reaches Little Johanna Lake.