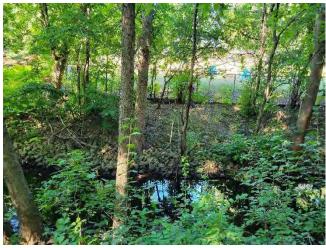

HEI and District staff completed a walk-through of the entire RCD 4 open channel in August 2022 from Oasis Pond to Little Lake Johanna. Conditions were documented via photographs, videos, and notes (see photos in **Appendix A**). Some of the open channel (particularly in downstream portions closer to Little Lake Johana) has been lined with grouted riprap, which is generally in good condition. However, large vegetation, brush, and trees prevent access for maintenance. There are also deadfalls within the channel in many of the treed areas, which can lead to reduction in capacity of the drainage ditch. The tree canopy causes heavy shading of the banks resulting in scarcity of vegetation and ground cover, which can lead to bank erosion and excess sedimentation downstream.

In addition to the usual difficulty of tree clearing associated with repairing ditches that have not had regular maintenance, RCD 4 is also located in a developed area. As a result, there are multiple locations along the ditch where fences, retaining walls, and trails are located within the area required for maintenance access. At approximate station 40+50, a walking path begins on the eastern side of the ditch and continues downstream to Lydia Ave. There are multiple retaining walls located adjacent to the path that limit access to Lydia Ave. On the west bank of the ditch from Oasis Pond to Lydia Ave there is no direct access due to the proximity of residential yards to the ditch. Along the north side of Lydia Ave, there is limited access to the west bank due to the proximity of houses. However, on the east bank there is a maintenance road located near the University of Northwestern baseball field. This access road leads to a walking path along the east bank of the drainage ditch until the ditch reaches Little Johanna Lake.