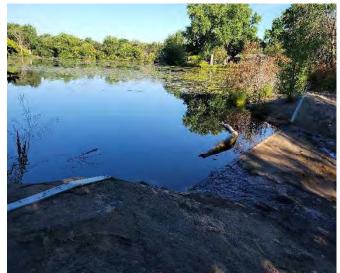

HEI and District staff completed a walk-through of the entire RCD 4 open channel in August 2022 from Oasis Pond to Little Lake Johanna. Conditions were documented via photographs, videos, and notes (see photos in **Appendix A**). Some of the open channel (particularly in downstream portions closer to Little Lake Johana) has been lined with grouted riprap, which is generally in good condition. However, large vegetation, brush, and trees prevent access for maintenance. There are also deadfalls within the channel in many of the treed areas, which can lead to reduction in capacity of the drainage ditch. The tree canopy causes heavy shading of the banks resulting in scarcity of vegetation and ground cover, which can lead to bank erosion and excess sedimentation downstream.

Photo #7: Lydia Ave STA: 27+00, looking upstream.

Photo #8: Large open area on Lydia Ave, STA: 26+00

Photo #9: Riprap in channel STA: 20+00

Photo #10: Access from Northwest Maintenance Road, STA: 24+00

Photo #11: Outlet to Little Johanna Lake, STA: 17+00