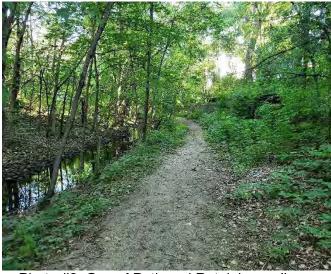

HEI and District staff completed a walk-through of the entire RCD 4 open channel in August 2022 from Oasis Pond to Little Lake Johanna. Conditions were documented via photographs, videos, and notes (see photos in **Appendix A**). Some of the open channel (particularly in downstream portions closer to Little Lake Johana) has been lined with grouted riprap, which is generally in good condition. However, large vegetation, brush, and trees prevent access for maintenance. There are also deadfalls within the channel in many of the treed areas, which can lead to reduction in capacity of the drainage ditch. The tree canopy causes heavy shading of the banks resulting in scarcity of vegetation and ground cover, which can lead to bank erosion and excess sedimentation downstream.

In addition to the usual difficulty of tree clearing associated with repairing ditches that have not had regular maintenance, RCD 4 is also located in a developed area. As a result, there are multiple locations along the ditch where fences, retaining walls, and trails are located within the area required for maintenance access. At approximate station 40+50, a walking path begins on the eastern side of the ditch and continues downstream to Lydia Ave. There are multiple retaining walls located adjacent to the path that limit access to Lydia Ave. On the west bank of the ditch from Oasis Pond to Lydia Ave there is no direct access due to the proximity of residential yards to the ditch. Along the north side of Lydia Ave, there is limited access to the west bank due to the proximity of houses. However, on the east bank there is a maintenance road located near the University of Northwestern baseball field. This access road leads to a walking path along the east bank of the drainage ditch until the ditch reaches Little Johanna Lake.

## **APPENDIX A: FIELD WALK TRHOUGH PHOTOS**

Photo #1: Grouted Weir, STA: 45+15

Photo #2: Gravel Path and Retaining wall on east side of ditch, STA: 36+00

Photo #3: Swale on west side of ditch, STA: 42+00

Photo #4: Gravel Path and Retaining wall on east side of ditch, STA: 30+00

Photo #5: Chain link fence on west side of ditch, STA: 29+00

Photo #6: Leakage from retaining wall on east side of ditch, STA: 27+00