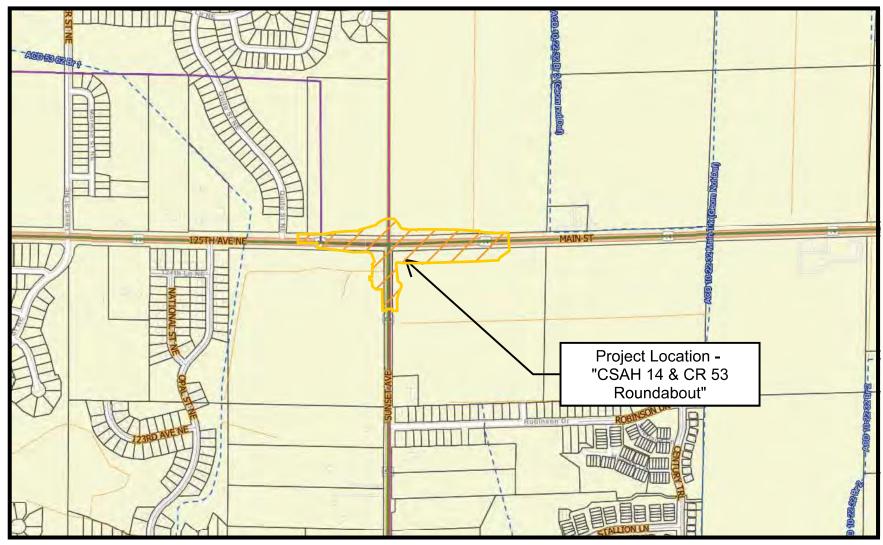

23-066

CSAH 14 and CR 53 Roundabout

Ph: 813-833-2592

Chad.ponce@bolton-menk.com

Project Name: CSAH 14 and CR 53 Roundabout

Purpose: FSD – Final Site Drainage, S&UC – Street & Utility Plan, WA – Wetland Alteration, FA –

Floodplain Alteration; Construction of roundabout.

Site Size: 1,275 lineal feet / 4.69 ± acres of disturbed area; existing and proposed impervious areas are

2.11 ± acres and 2.43 ± acres, respectively.

<u>Location</u>: CSAH 14 and CR 53 intersection, Blaine, Lino Lakes