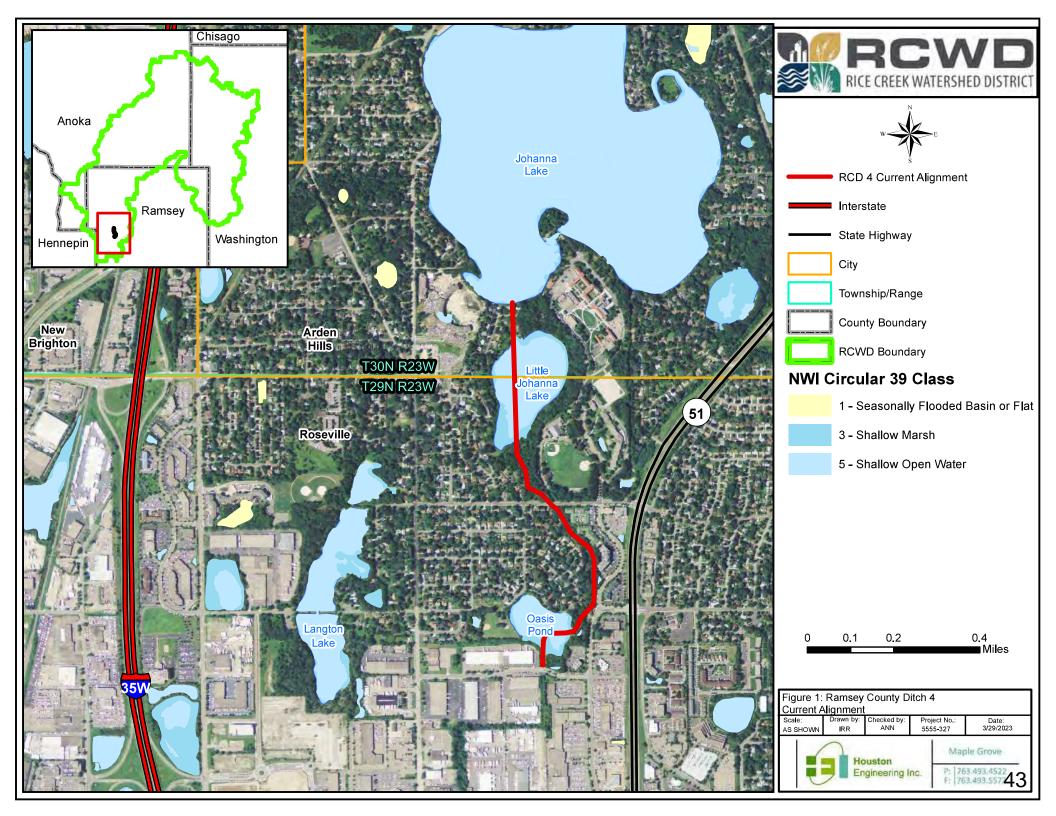

### LOCATION OF THE PUBLIC DRAINAGE SYSTEM

The RCD 4 public drainage system is located within Sections 4, 9, 25, and 10 (of T 29N, R 23W) and Section 33 (of T30N, R23W), within the Cities of Roseville and Arden Hills, Ramsey County. RCD 4 previously consisted of a Main Trunk and one connecting lateral, however, the portion of the RCD 4 Main Trunk south of Terrace Drive and the entirety of Lateral 1 have been transferred to the City of Roseville. Although this transfer changed management authority over a portion of the ditch, it does not change the drainage area of RCD 4, or the lands benefitted by the system. The drainage area that contributes runoff to the public drainage system is approximately 1,700 acres and is in an entirely urban environment with land uses including residential, commercial, and industrial. The public

drainage system drains through Little Lake Johanna into Lake Johanna which in turn drains to Rice Creek. The terminus of the public drainage system is Lake Johanna. The system traverses through residential neighborhoods and the campus of Northwestern University. The location of RCD 4 is shown in **Figure 1**.

### **Wetland Impacts**

We reviewed the National Wetland Inventory (NWI) dataset and aerial photography to determine the extents of wetland resources within the vicinity of the drainage system channel. There are three (3)

wetland complexes along the corridor of the drainage system channel including Type 3 and Type 5 wetlands (**Figure 1**).

The proposed project falls under the definition of a "repair" under Minnesota Statute 103E. Per the US Army Corps of Engineers Regulatory Guidance Letter 07-02, this work is exempt from federal permitting requirements of the Clean Water Act (CWA). Under the Wetland Conservation Act (WCA), impacts to Type 3, 4 and 5 wetlands resulting from drainage system repair would require mitigation, should impacts occur from the repair. However, the proposed repair work does not result in dredging or replacement of fill therefore there will be no impacts to wetlands that require mitigation. Therefore, a loss of wetland quantity, quality or biological diversity is not expected due to the project.