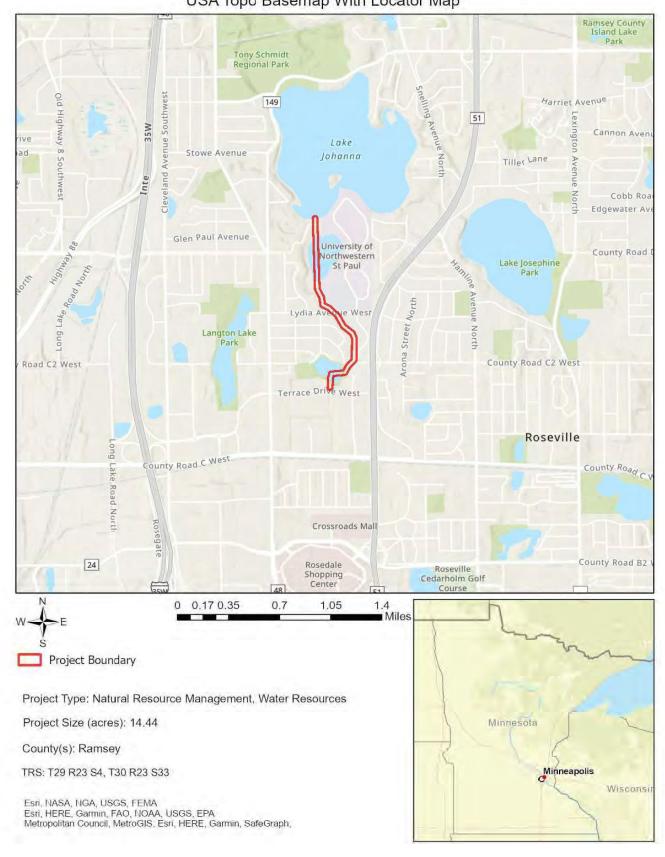

### LOCATION OF THE PUBLIC DRAINAGE SYSTEM

The RCD 4 public drainage system is located within Sections 4, 9, 25, and 10 (of T 29N, R 23W) and Section 33 (of T30N, R23W), within the Cities of Roseville and Arden Hills, Ramsey County. RCD 4 previously consisted of a Main Trunk and one connecting lateral, however, the portion of the RCD 4 Main Trunk south of Terrace Drive and the entirety of Lateral 1 have been transferred to the City of Roseville. Although this transfer changed management authority over a portion of the ditch, it does not change the drainage area of RCD 4, or the lands benefitted by the system. The drainage area that contributes runoff to the public drainage system is approximately 1,700 acres and is in an entirely urban environment with land uses including residential, commercial, and industrial. The public

drainage system drains through Little Lake Johanna into Lake Johanna which in turn drains to Rice Creek. The terminus of the public drainage system is Lake Johanna. The system traverses through residential neighborhoods and the campus of Northwestern University. The location of RCD 4 is shown in **Figure 1**.