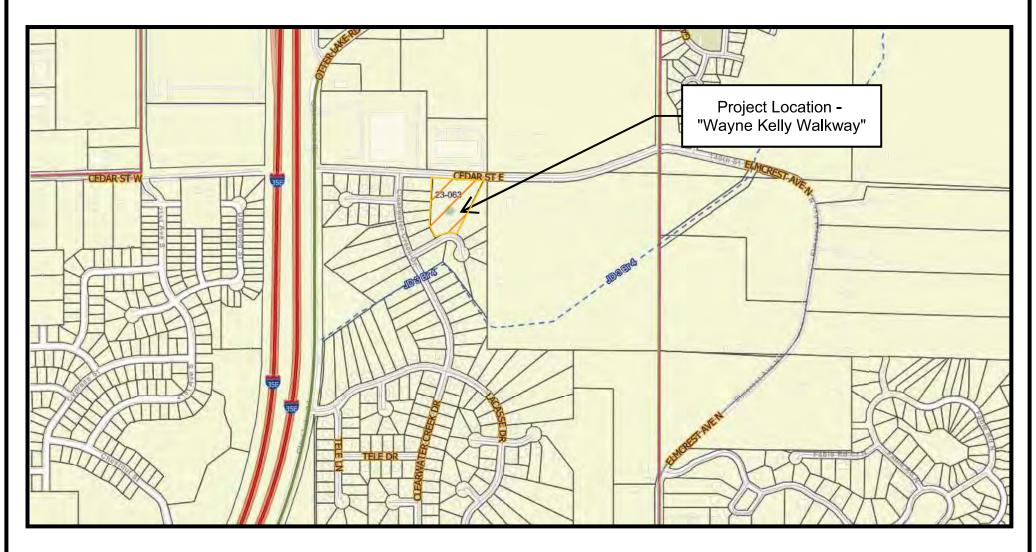

# **Legend**

WORKING DOCUMENT: This Engineer's report is a draft or working document of RCWD staff and does not necessarily reflect action by the RCWD Board of Managers.

Permit Application Number: 23-063
Permit Application Name: Wayne Kelly Walkway

#### Applicant/Landowner:

Wayne Kelly 2235 Arthur Court Lino Lakes, MN 55038 Ph: 651-341-6453

Wayne.kelly@drivenbrands.com

Project Name: Wayne Kelly Walkway

<u>Purpose</u>: LD – Land Development, WA – Wetland Alteration; After-the-fact approval for a walkway

between home and garage

Site Size: 2.85 ± acre parcel / 0 ± acres of disturbed area; existing and proposed impervious areas are

 $0.29 \pm acres$  and  $0.31 \pm acres$ , respectively

Location: 2235 Arthur Court, Lino Lakes