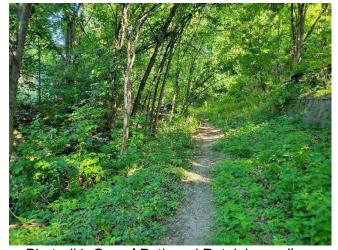

HEI and District staff completed a walk-through of the entire RCD 4 open channel in August 2022 from Oasis Pond to Little Lake Johanna. Conditions were documented via photographs, videos, and notes (see photos in **Appendix A**). Some of the open channel (particularly in downstream portions closer to Little Lake Johana) has been lined with grouted riprap, which is generally in good condition. However, large vegetation, brush, and trees prevent access for maintenance. There are also deadfalls within the channel in many of the treed areas, which can lead to reduction in capacity of the drainage ditch. The tree canopy causes heavy shading of the banks resulting in scarcity of vegetation and ground cover, which can lead to bank erosion and excess sedimentation downstream.

In addition to the usual difficulty of tree clearing associated with repairing ditches that have not had regular maintenance, RCD 4 is also located in a developed area. As a result, there are multiple locations along the ditch where fences, retaining walls, and trails are located within the area required for maintenance access. At approximate station 40+50, a walking path begins on the eastern side of the ditch and continues downstream to Lydia Ave. There are multiple retaining walls located adjacent to the path that limit access to Lydia Ave. On the west bank of the ditch from Oasis Pond to Lydia Ave there is no direct access due to the proximity of residential yards to the ditch. Along the north side of Lydia Ave, there is limited access to the west bank due to the proximity of houses. However, on the east bank there is a maintenance road located near the University of Northwestern baseball field. This access road leads to a walking path along the east bank of the drainage ditch until the ditch reaches Little Johanna Lake.