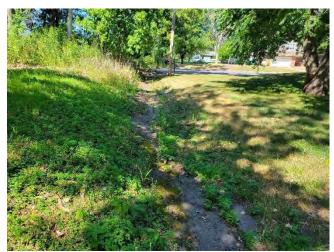

HEI and District staff completed a walk-through of the entire RCD 4 open channel in August 2022 from Oasis Pond to Little Lake Johanna. Conditions were documented via photographs, videos, and notes (see photos in **Appendix A**). Some of the open channel (particularly in downstream portions closer to Little Lake Johana) has been lined with grouted riprap, which is generally in good condition. However, large vegetation, brush, and trees prevent access for maintenance. There are also deadfalls within the channel in many of the treed areas, which can lead to reduction in capacity of the drainage ditch. The tree canopy causes heavy shading of the banks resulting in scarcity of vegetation and ground cover, which can lead to bank erosion and excess sedimentation downstream.

## PROPOSED REPAIR

The purpose of the proposed repair is to restore a maintenance corridor and reestablish stabilizing vegetation and ground cover along the banks of RCD 4 Main Trunk from Oasis Pond to Lake Johanna. The banks and ROW are densely vegetated with trees and brush which make access difficult, shade the banks, and prevent stabilizing vegetation from growing. Repairs in this reach would include removal of vegetation (trees/brush) within the channel, including deadfalls, and clearing of trees and brush along one side of the channel to provide maintenance access. Due to the lack of available space to dispose of wood chips on site, all cleared tree and vegetation debris must be hauled offsite. No significant sediment removal or spoiling of sediment is anticipated for this project. All areas disturbed by the clearing efforts will be stabilized and reseeded with shade tolerant vegetation as some canopy is expected to remain from the opposite bank from which clearing activities are occurring. Additional erosion control practices (e.g. blanketing) may be required in some areas adjacent to the project work limits as the site is cleared and scoured areas become more apparent.

## **APPENDIX A: FIELD WALK TRHOUGH PHOTOS**

Photo #1: Grouted Weir, STA: 45+15

Photo #2: Gravel Path and Retaining wall on east side of ditch, STA: 36+00

Photo #3: Swale on west side of ditch, STA: 42+00

Photo #4: Gravel Path and Retaining wall on east side of ditch, STA: 30+00

Photo #5: Chain link fence on west side of ditch, STA: 29+00

Photo #6: Leakage from retaining wall on east side of ditch, STA: 27+00