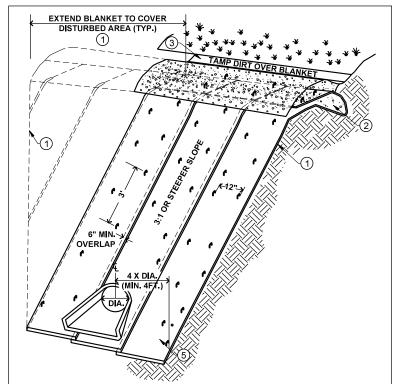

## **PRELIMINARY** NOT FOR CONSTRUCTION

PREPARED BY:

MAPLE GROVE, MINNESOTAS

- NOTE:
  1. INSTALL BLANKET ALONG SLOPE FROM APRON INLET TO TOP OF BANK COVERING DISTURBED AREA.
- 2. CREATE AN ANCHOR TRENCH AT TOP OF BANK.
- 3. TAMP DIRT OVER BLANKET TO SECURE BLANKET ANCHORED IN TRENCH.
- INSTALL BLANKET WIDTH @4 X PIPE DIAMETER, BOTH LEFT AND RIGHT OF CENTERLINE.
- 5. MINIMUM INSTALL BLANKET WIDTH 4 FT. LEFT AND RIGHT OF CENTERLINE TO COVER DISTURBED AREA.