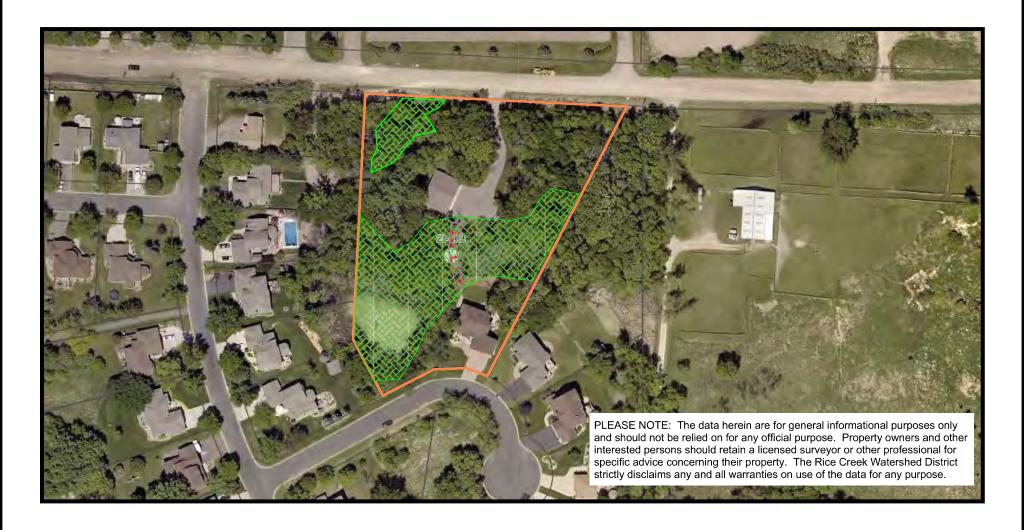

LCI Landscapes Attn: Tim O'Connor 13960 Lake Drive NE Columbus, MN 55025 Ph: 651-775-8933 tim@lcilandscapes.com

Project Name: LCI Landscapes

<u>Purpose</u>: FSD – Final Site Drainage; changing existing residence to a commercial office including site

improvements and building renovations.

Site Size: 6.46± acre parcel / 1.47 ± acres of disturbed area; existing and proposed impervious areas

are 1.03 ± acres and 1.25 ± acres, respectively.

Location: 13960 Lake Dr NE, Columbus, MN

<u>T-R-S</u>: NW ¼, Section 33, T32N, R22W

<u>District Rule</u>: C, D

Recommendation: CAPROC

It is recommended that this Permit Application be given Conditional Approval Pending Receipt of Changes (CAPROC) and outstanding items related to the following items.