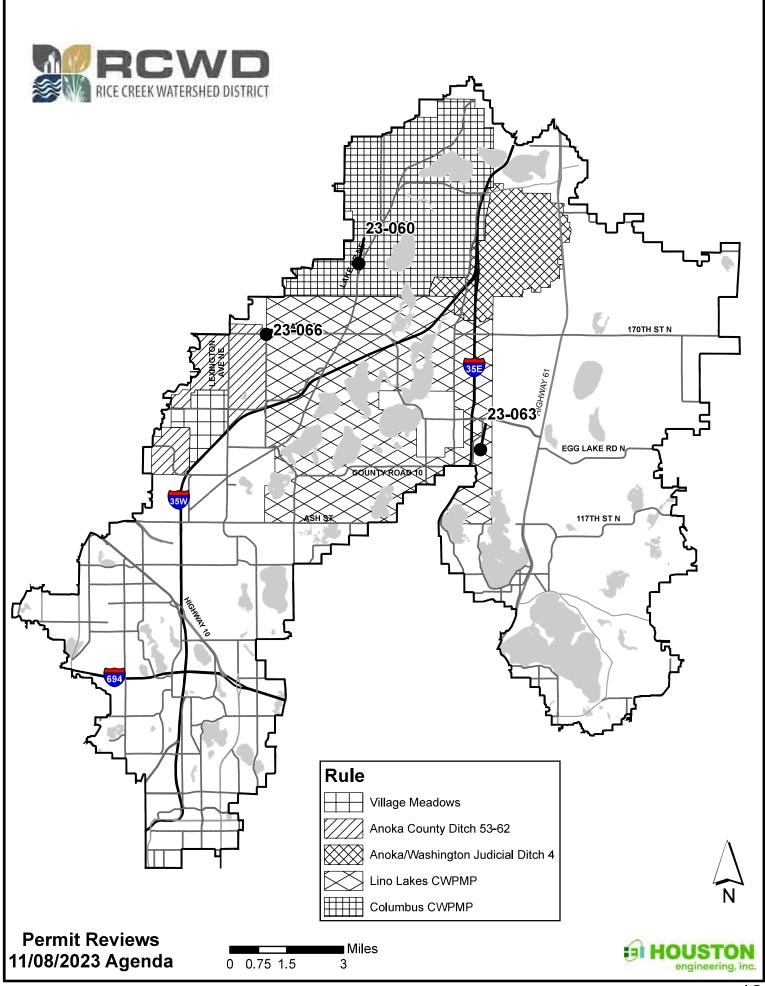

#### Table of Contents-Permit Applications Requiring Board Action

|           | • "                            |                        |                                                                                                          |                      |
|-----------|--------------------------------|------------------------|----------------------------------------------------------------------------------------------------------|----------------------|
| No.       | Applicant                      | Location               | Plan Type                                                                                                | Recommendation       |
| 23-060    | Escape Properties LLC          | Columbus               | Final Site Drainage Plan                                                                                 | CAPROC 8 items       |
| 23-063    | Wayne Kelly                    | Lino Lakes             | After the fact<br>Land Development<br>Wetland Alteration                                                 | CAPROC 2 items       |
|           | oka County Highway<br>partment | Blaine &<br>Lino Lakes | Final Site Drainage Plan<br>Street & Utility Construction<br>Wetland Alteration<br>Floodplain Alteration | CAPROC 7 items<br>on |
| approve t | he consent agenda as ou        | ıtlined in the abo     | conded by Manager<br>ove Table of Contents in ac<br>dations. dated October 26                            |                      |

| Table of Contents-Permit Applications Requiring Board Action |                                |                        |                                                                                                         |                     |  |  |  |
|--------------------------------------------------------------|--------------------------------|------------------------|---------------------------------------------------------------------------------------------------------|---------------------|--|--|--|
| No.                                                          | Applicant                      | Location               | Plan Type                                                                                               | Recommendation      |  |  |  |
| 23-060                                                       | Escape Properties LLC          | Columbus               | Final Site Drainage Plan                                                                                | CAPROC 8 items      |  |  |  |
| 23-063                                                       | Wayne Kelly                    | Lino Lakes             | After the fact<br>Land Development<br>Wetland Alteration                                                | CAPROC 2 items      |  |  |  |
|                                                              | oka County Highway<br>partment | Blaine &<br>Lino Lakes | Final Site Drainage Plan<br>Street & Utility Constructio<br>Wetland Alteration<br>Floodplain Alteration | CAPROC 7 items<br>n |  |  |  |
| It was n                                                     | noved by Managei               |                        | and seconded                                                                                            | ,                   |  |  |  |
|                                                              | , to appro                     | ve the conse           | ent agenda as outlin                                                                                    | ed in the           |  |  |  |
| above T                                                      | able of Contents in            | n accordanc            | e with RCWD Distric                                                                                     | t Engineer's        |  |  |  |
| Findings                                                     | s and Recommend                | ations, date           | d October 26 & 31, 2                                                                                    | 2023.               |  |  |  |

# Permit

| Ap | plic | atio | on    |
|----|------|------|-------|
| Ap | pne  | aut  | ) ] ] |

| Number Permit Loca | <b>Applicant</b>             | Page<br>13 | Recommendation |
|--------------------|------------------------------|------------|----------------|
| 23-060             | LCI Landscapes               | 14         | CAPROC         |
| 23-063             | Wayne Kelly Walkway          | 20         | CAPROC         |
| 23-066             | CSAH 14 and CR 53 Roundabout | 25         | CAPROC         |